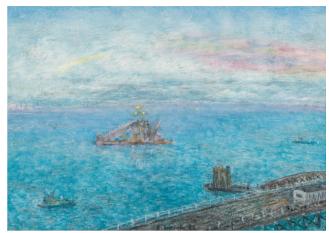

# An Exhibition of 25 Paintings by RICHARD EURICH 1903-1992

Above left Hazy Day, 1979 Oil 15 x 25 cm

Above right Dredger, Early Morning 1984 Oil 23 x 32 cm

Left Cloudy Bay, 1991 Oil 23 x 29 cm

Front cover Fishing Party, 1991 Oil 61 x 75 cm