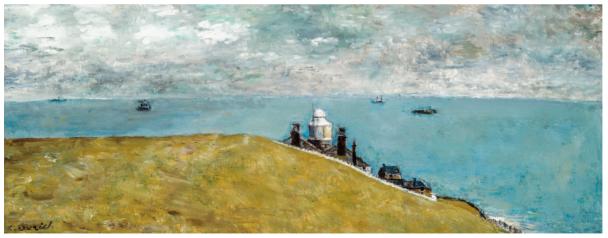

# An Exhibition of 25 Paintings by RICHARD EURICH 1903-1992

Above left Hazy Day, 1979 Oil 15 x 25 cm

Above right Dredger, Early Morning 1984 Oil 23 x 32 cm

Left Cloudy Bay, 1991 Oil 23 x 29 cm

Front cover Fishing Party, 1991 Oil 61 x 75 cm