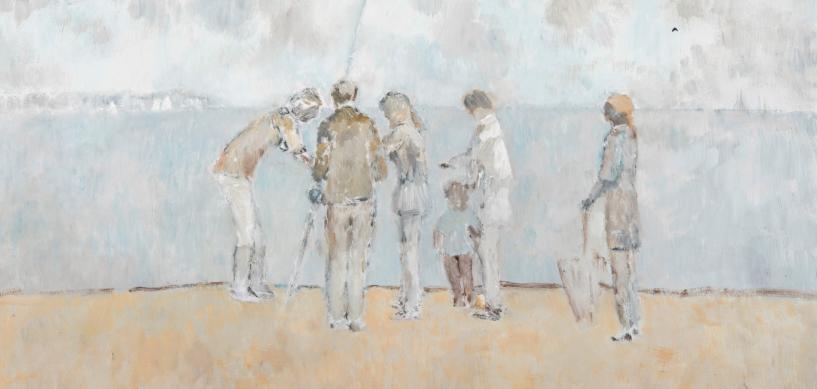

# An Exhibition of 25 Paintings by RICHARD EURICH 1903-1992

Above left Hazy Day, 1979 Oil 15 x 25 cm

Above right Dredger, Early Morning 1984 Oil 23 x 32 cm

Left Cloudy Bay, 1991 Oil 23 x 29 cm

Front cover Fishing Party, 1991 Oil 61 x 75 cm