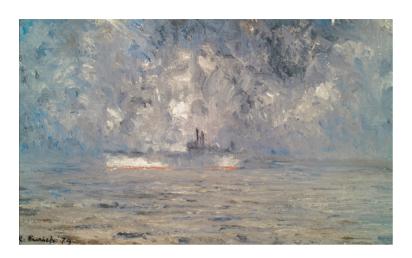

# An Exhibition of 25 Paintings by RICHARD EURICH 1903-1992

Above left Hazy Day, 1979 Oil 15 x 25 cm

Above right Dredger, Early Morning 1984 Oil 23 x 32 cm

Left Cloudy Bay, 1991 Oil 23 x 29 cm

Front cover Fishing Party, 1991 Oil 61 x 75 cm